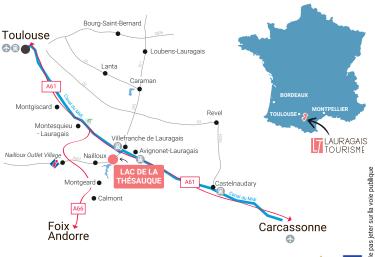

### LAURAGAIS TOURISME

TOURIST OFFICE

NaillouxOutletVillage Unité 82 · 31560 NAILLOUX accueil@lauragaistourisme.fr www.lauragais-tourisme.fr +33 0(5) 62 57 09 68

@LauragaisTourisme31

#Lauragaisourisme





© Lauragais Tourisme / H.Leclair - Aspheries / G.Dechamps / Pixabay / Aquaparc Lauragais





THESAUQUE LAKE

A nature parenthesis



### **AOUAPARC LAURAGAIS**

Phone: +33 (0)7 68 50 18 00

From saturday 2nd of July to wednesday 31st of August from 10am to 8pm

Opened the 18/19/25/26 of jJune from 1pm to 7pm and every saturday and sunday of September from 1pm to 7pm.

- Bathing area: landscaped and shady beach
- Nautical activities: location of pedalos, canoes & paddle-board
- Water games: aquatic inflatable playground

Watched and free bathing area everyday from 1pm to 6pm, from saturday 2nd of July to sunday 28th of August 2022.



# A GAME OF FISHING

- Lake 2nd category
- Handi-fishing pontoon
- Boats with electric motors are allowed
- Carp course by night possible (under conditions