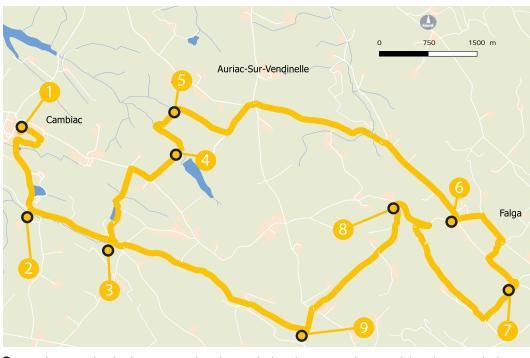

## **DEL BLAT AL MOLIN**

Parking near the windmill in Cambiac

- 📵 From the car park, take the grassy path and cross the housing estate. Then turn right twice, towards the center of the village. On the left, go towards the place called En Patrac and continue until you reach a fork. On the right, descend for 300m and pass in front of the campsite.
- Before arriving at the D18, turn left, then walk along the hedge and continue straight. Cross a small road and continue straight ahead.
- 3 Arrived at the directional post, take the grassy path on the left. Go around the pond (private, swimming and fishing prohibited) on the right. At a place called En Priou, turn right onto the D18c. When you get to En Ricas, turn left and cross a footbridge, then follow the stream to the left.
- Go up through the field on the right, then turn right again along three large poplar trees. Take the small road towards En Richard, then follow the D59 to the right for 100m.
- 6 Continue on the path opposite, cross the stream, then start a steep climb. On the right, take the D20 for 800m.
- Facing the rural center, turn left, then right in a path located 20m before the statue of the Virgin.
- Turn right after the cemetery, then right again 500m further, just before a stony path leading to Las Beautes. When you get to the D18c, turn left.
- 3 After the bridge, turn left towards Montplaisir. Follow the path to the D59. Turn towards Nazam and follow the road for 300m. Below, take the path on the right.
- 9 Follow this path for 2km.
- 3 Return to Cambiac following the outward route.